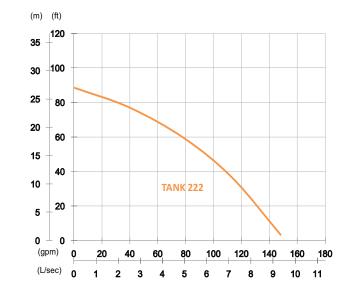

## PRORIL

TANK 222 High Chrome Dewatering Pump

60 Hz

Shaft Speed : 3450 rpm

Outlet : 50mm, 2in

| shart opeou : o too ipin |                   |                        |
|--------------------------|-------------------|------------------------|
| OUTPUT                   | HEAD              | FLOW                   |
| 2.2 kW                   | Rated : 18m, 59ft | Rated : 5 L/s, 79 gpm  |
| 3 HP                     | Max : 27m, 89ft   | Max : 9.3 L/s, 148 gpm |