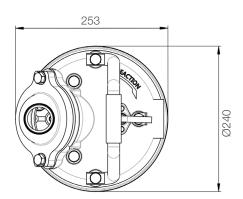

Solid Passage : 9mm, 0.4in

| Pump Type               |             | Electric Submersible Pumps          |  |
|-------------------------|-------------|-------------------------------------|--|
|                         |             | 3-Phase                             |  |
| Motor                   | Туре        | Induction Motor                     |  |
|                         | Poles       | 2 Pole                              |  |
|                         | Insulation  | Class F                             |  |
|                         | Protector   | Circle Thermal Protector            |  |
|                         | Starter     | D.O.L.                              |  |
| Lubricant               |             | Food Grade (ISO VG32)               |  |
| Impeller Type           |             | Opened                              |  |
| Shaft Seal              |             | Double Mechanical Seal              |  |
|                         |             | Silicon Carbide VS Ceramic / Carbon |  |
| Bearings                |             | C3 Shielded ball bearings           |  |
| Cable                   |             | PVC (CSA Certified) / H07BQ-F       |  |
|                         |             | 10m (33ft) or longer upon request.  |  |
| Materials               | Pump Casing | Gray Iron                           |  |
|                         | Impeller    | Chromium Iron                       |  |
|                         | Motor Frame | Stainless Steel                     |  |
|                         | Motor Shaft | Stainless Steel                     |  |
|                         | Strainer    | Stainless Steel                     |  |
| Max. Liquid Temperature |             | 40°C (104°F)                        |  |
| Max. Submersion Depth   |             | 20m (66ft)                          |  |
| pH Range                |             | рН 5 - рН 8                         |  |
|                         |             |                                     |  |