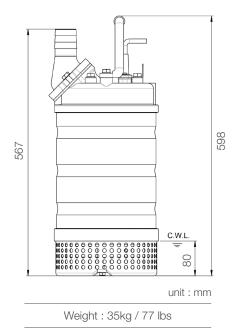

## PRORIL

TANK 222 High Chrome Dewatering Pump

60 Hz

Shaft Speed : 3450 rpm

Outlet : 50mm, 2in

| shart opeou : o too ipin |                   |                        |
|--------------------------|-------------------|------------------------|
| OUTPUT                   | HEAD              | FLOW                   |
| 2.2 kW                   | Rated : 18m, 59ft | Rated : 5 L/s, 79 gpm  |
| 3 HP                     | Max : 27m, 89ft   | Max : 9.3 L/s, 148 gpm |

Solid Passage : 9mm, 0.4in

| Pump Type               |             | Electric Submersible Pumps          |  |
|-------------------------|-------------|-------------------------------------|--|
|                         |             | 3-Phase                             |  |
| Motor                   | Туре        | Induction Motor                     |  |
|                         | Poles       | 2 Pole                              |  |
|                         | Insulation  | Class F                             |  |
|                         | Protector   | Circle Thermal Protector            |  |
|                         | Starter     | D.O.L.                              |  |
| Lubricant               |             | Food Grade (ISO VG32)               |  |
| Impeller Type           |             | Opened                              |  |
| Shaft Seal              |             | Double Mechanical Seal              |  |
|                         |             | Silicon Carbide VS Ceramic / Carbon |  |
| Bearings                |             | C3 Shielded ball bearings           |  |
| Cable                   |             | PVC (CSA Certified) / H07BQ-F       |  |
|                         |             | 10m (33ft) or longer upon request.  |  |
| Materials               | Pump Casing | Gray Iron                           |  |
|                         | Impeller    | Chromium Iron                       |  |
|                         | Motor Frame | Stainless Steel                     |  |
|                         | Motor Shaft | Stainless Steel                     |  |
|                         | Strainer    | Stainless Steel                     |  |
| Max. Liquid Temperature |             | 40°C (104°F)                        |  |
| Max. Submersion Depth   |             | 20m (66ft)                          |  |
| pH Range                |             | рН 5 - рН 8                         |  |
|                         |             |                                     |  |